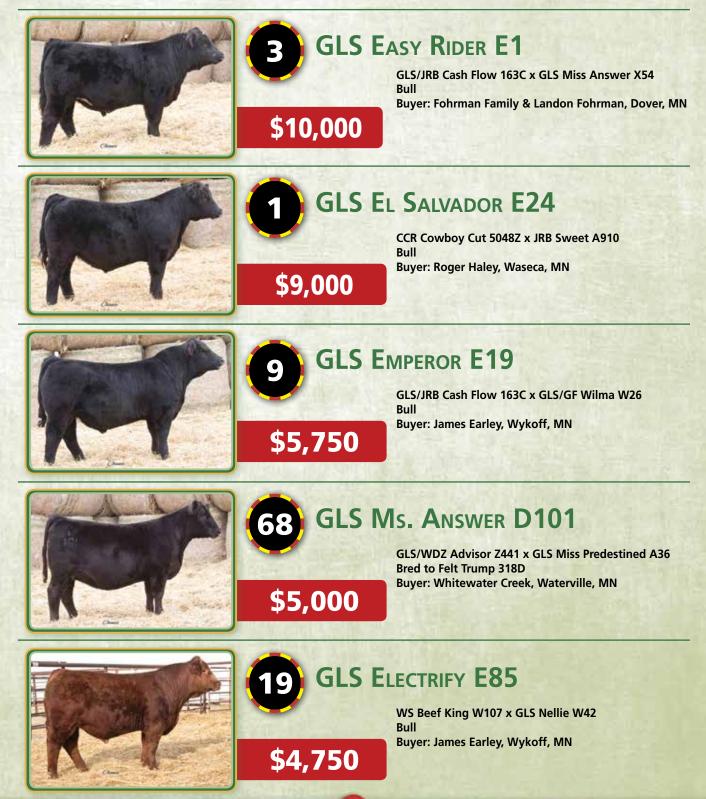

### **SALE AVERAGES**

27 Simmental & Sim-Influenced Bulls averaged \$4,091
28 Simmental & Sim-Influenced Breds averaged \$2,984
18 Simmental & Sim-Influenced Opens averaged \$2,295

73 Total Lots averaged \$3,223 Also Sold 7 Genetic Lots averaged \$2,471