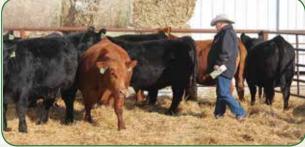

### 2018 Grass-Lunning Simmentals Bulls-Eye Bonanza Production Sale

The 2018 Grass-Lunning Simmental Bulls-Eye Bonanza Production Sale was held at the GLS sale facility near LeRoy, MN. As tradition would have it, it was an extremely brisk day and that did not stop the crowd from attending which filled the facility right up. The offering had a blend of genetics in the herd bull prospects, open females, bred heifers and top set of genetic lots which was well appreciated by numerous repeat customers and well as new buyers to the GLS program. The Grass family would like to thank everyone that showed interest in the GLS program and called, attended or were part of the large crowd on liveauctions.tv. Your confidence in our breeding program is very much appreciated and feel free to stop by anytime you are in the area.